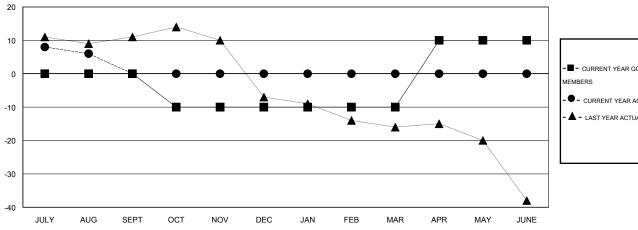

## GOALS AND ACTUAL NEW CLUBS CUMULATIVE

| -■-  | CURRENT YEAR GOALS FOR NEW |
|------|----------------------------|
| MEMA | EDS                        |

CURRENT YEAR ACTUAL MEMBERS

LAST YEAR ACTUAL MEMBERS